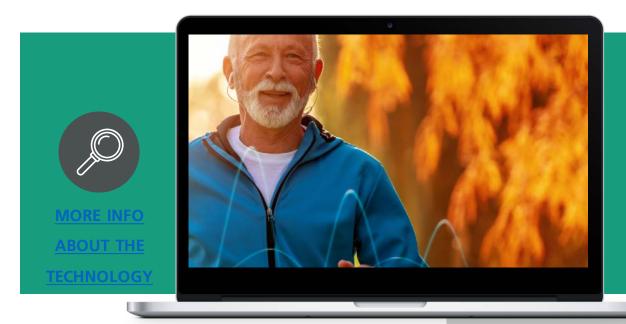

#### TECHNOLOGY SEEKS APPLICATION: CARDIOTEXTIL - FOR ADDITIONAL SAFETY

#### **TEXTILE MULTICHANNEL ECG FOR MOBILE USE**

#### **DESCRIPTION:**

Many heart diseases are often not detected in time. The "CardioTEXTIL", a mobile multi-channel ECG, helps to detect changes in the coronary arteries at an early stage and effectively prevent heart diseases.

#### **AREAS OF APPLICATION:**

Health, fitness, diagnostics...