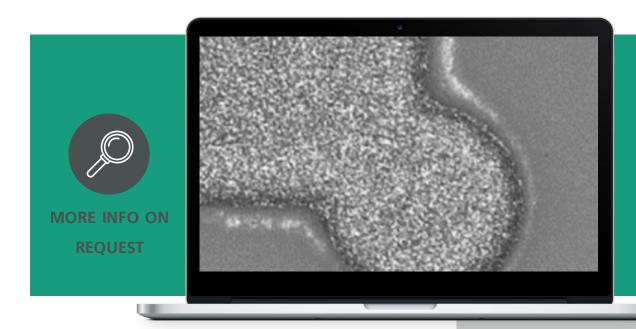

#### TECHNOLOGY SEEKS APPLICATION: **DIGITAL FINGERPRINT OF COMPONENTS**

#### CALCULATION OF DIGITAL FINGERPRINTS FROM SURFACE TOPOLOGIES

#### **DESCRIPTION:**

The technology enables the identification of component specimens - similar to a fingerprint. No application of a label is required; this saves process steps and costs and makes previously unmarkable parts identifiable. The process is robust, fast and scalable.

#### **AREAS OF APPLICATION:**

Single tracking in production and logistics, monitoring, maintenance, recycling...