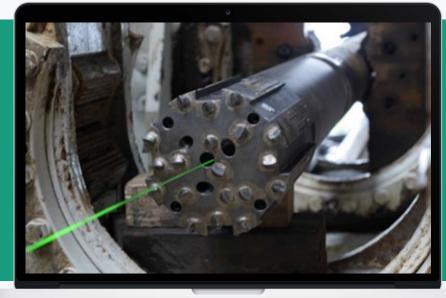

#### TECHNOLOGY SEEKS APPLICATION: TIEFBOHRHAMMER TURBODRILL

#### Percussion drilling tool for hard rocks and great depths

#### **DESCRIPTION:**

Deep drilling, tunnels, geothermal energy; foundations and footings: the Turbodrill drill hammer guarantees fast, safe, successful drilling at all depths with high economic efficiency.

#### **AREAS OF APPLICATION:**

Mining, foundation engineering, civil engineering, geothermal energy, horizontal drilling and pipeline construction, oil and gas drilling