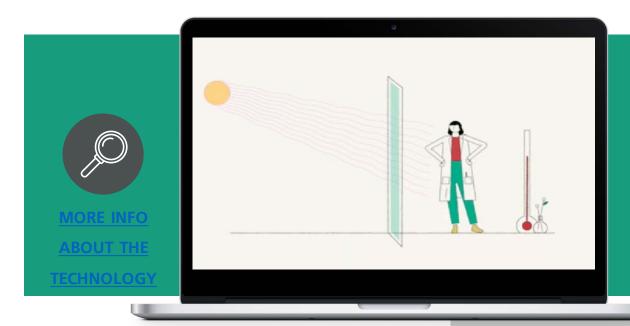

#### TECHNOLOGY SEEKS APPLICATION: ENERGY EFFICIENT THERMOTROPIC FILMS

#### SELF-REGULATING HEAT AND SUN PROTECTION

#### **DESCRIPTION:**

Glaring sunlight and overheated rooms - a remedy can be a special film, which is stuck between the windowpanes and takes over the heat regulation.

#### **AREAS OF APPLICATION:**

Buildings, glass roofs, greenhouses, automobiles, decoration...